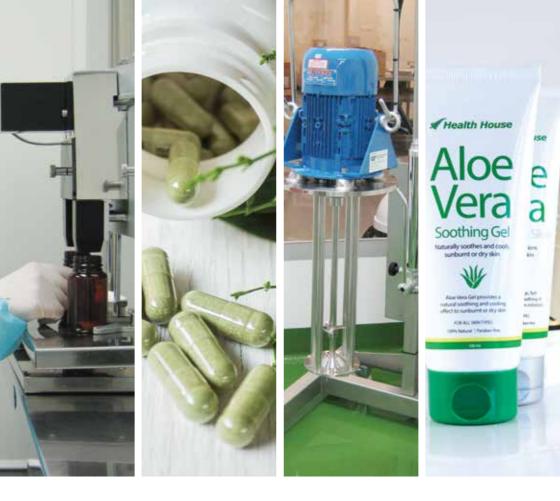

#### Capsules

- Manufacture runs from 25,000 to 1,000,000+ capsules
- Size 0 and 00
- Small trial and manual capsulation runs also available
- Capsulation of herbs, powders, vitamins and minerals
- Gelatine, vegetarian and elongated capsules

### **Creams and gels**

- Manufacture runs from 100 to 5,000+ containers
- 15g to 1kg pot sizes
- Blending and mixing available, up to 100Kg
- Silverson mixer
- Heated Pressure Vessel

#### Soft Tubes

- Runs from 100 5,000 tubes
- 16mm, 35mm, 40mm
- Single layer / 5 layer
- Labelling tubes is also an option